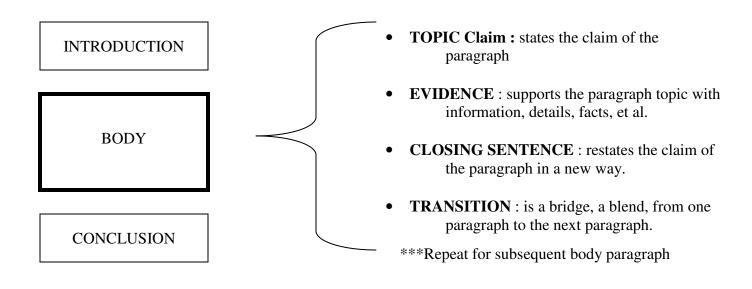

## SELF REFLECTION ON WRITING

Choose <u>ONE</u> paragraph that best represents your writing and that you wish to have assessed by your teacher. Then, please do the following for this <u>ONE</u> paragraph:

What is the claim of this paragraph?

**EVIDENCE** *underline or highlight your evidence in red*. Circle the word, or words, that show each piece of evidence. You will have more than two evidence in each paragraph.

What are the example topics in this paragraph?

**CLOSING SENTENCE** *underline or highlight your closing sentence in yellow.* Circle the word, or words, in your closing sentence that states the paragraph topic.

(TRANSITION) If you have a transition at the end of your paragraph, underline or highlight it in blue.